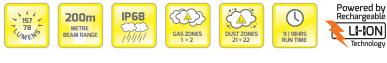

# **EX160R** NEW Rechargeable Portable Atex Zone 1 • 2 Flashlight

- 3 LIGHT MODES
- UP TO 18 HOURS RUNTIME
- ROBUST CONSTRUCTION
- 200M BEAM RANGE
- COMPACT

#### **Key features:**

- Intrinsically safe LED Flash Light for use in Zone 1 2 21 22 hazardous areas
- Front spot light and Rear torch light, High/Low/Strobe light modes
- Explosion proof
- High powered OSRAM LED
- Charging time: 6hrs
- Running time: High: 9hrs | Low: 18hrs
- Battery: 2.2Ah Lithium-ion
- Secure grip, high strength aluminium housing
- Easy to use, maintenance free
- Applications Petroleum Industry, Fire Fighters, Public Security