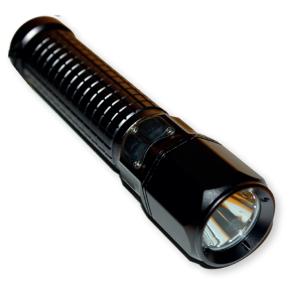

# **EX160R** NEW Rechargeable Portable Atex Zone 1 • 2 Flashlight

- 3 LIGHT MODES
- UP TO 18 HOURS RUNTIME
- ROBUST CONSTRUCTION
- 200M BEAM RANGE
- COMPACT

#### **Key features:**

- Intrinsically safe LED Flash Light for use in Zone 1 2 21 22 hazardous areas
- Front spot light and Rear torch light, High/Low/Strobe light modes
- Explosion proof
- High powered OSRAM LED
- Charging time: 6hrs
- Running time: High: 9hrs | Low: 18hrs
- Battery: 2.2Ah Lithium-ion
- Secure grip, high strength aluminium housing
- Easy to use, maintenance free
- Applications Petroleum Industry, Fire Fighters, Public Security