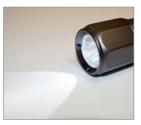

# **EX160R** NEW Rechargeable Portable Atex Zone 1 • 2 Flashlight



- 3 LIGHT MODES
- UP TO 18 HOURS RUNTIME
- ROBUST CONSTRUCTION
- 200M BEAM RANGE
- COMPACT



### **Front Spot Light**



## **Rear Torch Light**





High Strength Aluminium housing



Simple Switch Operation





#### **Key features:**

- Intrinsically safe LED Flash Light for use in Zone 1 2 21 22 hazardous areas
- Front spot light and Rear torch light, High/Low/Strobe light modes
- Explosion proof
- High powered OSRAM LED
- Charging time: 6hrs
- Running time: High: 9hrs | Low: 18hrs
- Battery: 2.2Ah Lithium-ion
- Secure grip, high strength aluminium housing
- Easy to use, maintenance free
- Applications Petroleum Industry, Fire Fighters, Public Security

#### ATEX Certification:

II 2 G Ex ib IIC T4 Gb | II 2 D Ex ib IIIC T130°C Db IP68