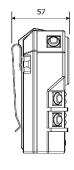

## **DATA SHEET ML-602 SIGNALLING HAND LAMP**

| MODEL                 | ML-602                                                |
|-----------------------|-------------------------------------------------------|
| Product description   | Rechargeable signalling hand lamp                     |
| Operating temperature | -20°C +45°C                                           |
| Light source          | 1 high luminous side-emitting LED, lifetime: 10 000 h |
|                       | 1 signalling cluster of 6 red LED's                   |
|                       | 1 signalling cluster of 6 green LED's                 |
| Light output          | 40,5 lm, main LED                                     |
| Operating time        | 6 hours, main LED                                     |
| Beam type             | Spot beam                                             |
| Lens                  | Tempered glass 41,5 mm x 3,2 mm                       |
| Enclosure             | High impact polyamide                                 |
| Colour                | Yellow                                                |
|                       | Other colours on request                              |
| Power source          | 6V rechargeable NiMH battery                          |
| Weight with battery   | 0,275 kg                                              |
| Dimensions            | Approx. 122 mm (H) x 64 mm (W) x 57 mm (L)            |
| Charging time         | 1 h 45 min                                            |
| Other features        | Stepless dimmer                                       |
|                       | Emergency function                                    |
|                       | Deep discharge prevention                             |
|                       | Low battery warning                                   |
|                       | Steel clip (backside)                                 |
|                       | Wrist strap                                           |
| Chargers              | MICA MLC Single fast charger (1224VDC)                |
| Accessories           | Colour filters: red, green and amber                  |
|                       | Diffuser filter                                       |