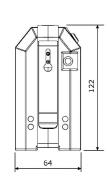

## **DATA SHEET ML-602 SIGNALLING HAND LAMP**

| MODEL                 | ML-602                                                |
|-----------------------|-------------------------------------------------------|
| Product description   | Rechargeable signalling hand lamp                     |
| Operating temperature | -20°C +45°C                                           |
| Light source          | 1 high luminous side-emitting LED, lifetime: 10 000 h |
|                       | 1 signalling cluster of 6 red LED's                   |
|                       | 1 signalling cluster of 6 green LED's                 |
| Light output          | 40,5 lm, main LED                                     |
| Operating time        | 6 hours, main LED                                     |
| Beam type             | Spot beam                                             |
| Lens                  | Tempered glass 41,5 mm x 3,2 mm                       |
| Enclosure             | High impact polyamide                                 |
| Colour                | Yellow                                                |
|                       | Other colours on request                              |
| Power source          | 6V rechargeable NiMH battery                          |
| Weight with battery   | 0,275 kg                                              |
| Dimensions            | Approx. 122 mm (H) x 64 mm (W) x 57 mm (L)            |
| Charging time         | 1 h 45 min                                            |
| Other features        | Stepless dimmer                                       |
|                       | Emergency function                                    |
|                       | Deep discharge prevention                             |
|                       | Low battery warning                                   |
|                       | Steel clip (backside)                                 |
|                       | Wrist strap                                           |
| Chargers              | MICA MLC Single fast charger (1224VDC)                |
| Accessories           | Colour filters: red, green and amber                  |
|                       | Diffuser filter                                       |