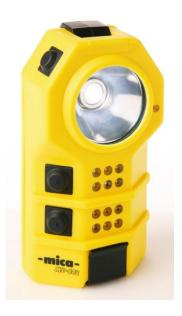

## **DATA SHEET ML-602 SIGNALLING HAND LAMP**

| MODEL                 | ML-602                                                |
|-----------------------|-------------------------------------------------------|
| Product description   | Rechargeable signalling hand lamp                     |
| Operating temperature | -20°C +45°C                                           |
| Light source          | 1 high luminous side-emitting LED, lifetime: 10 000 h |
|                       | 1 signalling cluster of 6 red LED's                   |
|                       | 1 signalling cluster of 6 green LED's                 |
| Light output          | 40,5 lm, main LED                                     |
| Operating time        | 6 hours, main LED                                     |
| Beam type             | Spot beam                                             |
| Lens                  | Tempered glass 41,5 mm x 3,2 mm                       |
| Enclosure             | High impact polyamide                                 |
| Colour                | Yellow                                                |
|                       | Other colours on request                              |
| Power source          | 6V rechargeable NiMH battery                          |
| Weight with battery   | 0,275 kg                                              |
| Dimensions            | Approx. 122 mm (H) x 64 mm (W) x 57 mm (L)            |
| Charging time         | 1 h 45 min                                            |
| Other features        | Stepless dimmer                                       |
|                       | Emergency function                                    |
|                       | Deep discharge prevention                             |
|                       | Low battery warning                                   |
|                       | Steel clip (backside)                                 |
|                       | Wrist strap                                           |
| Chargers              | MICA MLC Single fast charger (1224VDC)                |
| Accessories           | Colour filters: red, green and amber                  |
|                       | Diffuser filter                                       |