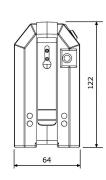

## **DATA SHEET ML-601 SIGNALLING HAND LAMP**

| MODEL                 | ML-601                                                |
|-----------------------|-------------------------------------------------------|
| Product description   | Rechargeable signalling hand lamp                     |
| Operating temperature | -20°C +45°C                                           |
| Light source          | 1 high luminous side-emitting LED, lifetime: 10 000 h |
|                       | Signalling cluster of 12 red LED's                    |
| Light output          | 40,5 lm, main LED                                     |
| Operating time        | 6 hours, main LED                                     |
| Beam type             | Spot beam                                             |
| Lens                  | Tempered glass 41,5 mm x 3,2 mm                       |
| Enclosure             | High impact polyamide                                 |
| Colour                | Orange                                                |
|                       | Other colours on request                              |
| Power source          | 6V rechargeable NiMH battery                          |
| Weight with battery   | 0,275 kg                                              |
| Dimensions            | Approx. 122 mm (H) x 64 mm (W) x 57 mm (L)            |
| Charging time         | 1 h 45 min                                            |
| Other features        | Stepless dimmer                                       |
|                       | Emergency function                                    |
|                       | Deep discharge prevention                             |
|                       | Low battery warning                                   |
|                       | Steel clip (backside)                                 |
|                       | Wrist strap                                           |
| Chargers              | MICA MLC Single fast charger (1224VDC)                |
| Accessories           | Colour filters: red, green and amber                  |
|                       | Diffuser filter                                       |