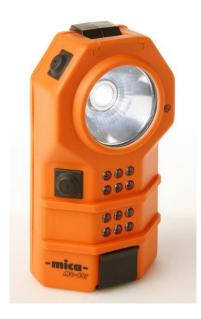

## **DATA SHEET ML-601 SIGNALLING HAND LAMP**

| MODEL                 | ML-601                                                |
|-----------------------|-------------------------------------------------------|
| Product description   | Rechargeable signalling hand lamp                     |
| Operating temperature | -20°C +45°C                                           |
| Light source          | 1 high luminous side-emitting LED, lifetime: 10 000 h |
|                       | Signalling cluster of 12 red LED's                    |
| Light output          | 40,5 lm, main LED                                     |
| Operating time        | 6 hours, main LED                                     |
| Beam type             | Spot beam                                             |
| Lens                  | Tempered glass 41,5 mm x 3,2 mm                       |
| Enclosure             | High impact polyamide                                 |
| Colour                | Orange                                                |
|                       | Other colours on request                              |
| Power source          | 6V rechargeable NiMH battery                          |
| Weight with battery   | 0,275 kg                                              |
| Dimensions            | Approx. 122 mm (H) x 64 mm (W) x 57 mm (L)            |
| Charging time         | 1 h 45 min                                            |
| Other features        | Stepless dimmer                                       |
|                       | Emergency function                                    |
|                       | Deep discharge prevention                             |
|                       | Low battery warning                                   |
|                       | Steel clip (backside)                                 |
|                       | Wrist strap                                           |
| Chargers              | MICA MLC Single fast charger (1224VDC)                |
| Accessories           | Colour filters: red, green and amber                  |
|                       | Diffuser filter                                       |