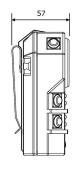

## **DATA SHEET ML-601 SIGNALLING HAND LAMP**

| MODEL                 | ML-601                                                |
|-----------------------|-------------------------------------------------------|
| Product description   | Rechargeable signalling hand lamp                     |
| Operating temperature | -20°C +45°C                                           |
| Light source          | 1 high luminous side-emitting LED, lifetime: 10 000 h |
|                       | Signalling cluster of 12 red LED's                    |
| Light output          | 40,5 lm, main LED                                     |
| Operating time        | 6 hours, main LED                                     |
| Beam type             | Spot beam                                             |
| Lens                  | Tempered glass 41,5 mm x 3,2 mm                       |
| Enclosure             | High impact polyamide                                 |
| Colour                | Orange                                                |
|                       | Other colours on request                              |
| Power source          | 6V rechargeable NiMH battery                          |
| Weight with battery   | 0,275 kg                                              |
| Dimensions            | Approx. 122 mm (H) x 64 mm (W) x 57 mm (L)            |
| Charging time         | 1 h 45 min                                            |
| Other features        | Stepless dimmer                                       |
|                       | Emergency function                                    |
|                       | Deep discharge prevention                             |
|                       | Low battery warning                                   |
|                       | Steel clip (backside)                                 |
|                       | Wrist strap                                           |
| Chargers              | MICA MLC Single fast charger (1224VDC)                |
| Accessories           | Colour filters: red, green and amber                  |
|                       | Diffuser filter                                       |