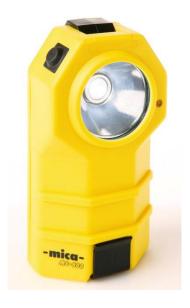

## **DATA SHEET ML-600 HAND LAMP**

| MODEL                 | ML-600                                                |
|-----------------------|-------------------------------------------------------|
| Product description   | Rechargeable hand lamp                                |
| Operating temperature | -20°C +45°C                                           |
| Light source          | 1 high luminous side-emitting LED, lifetime: 10 000 h |
| Light output          | 40,5 lm                                               |
| Operating time        | 8 hours                                               |
| Beam type             | Spot beam                                             |
| Lens                  | Tempered glass 41,5 mm x 3,2 mm                       |
| Enclosure             | High impact polyamide                                 |
| Colour                | Yellow                                                |
|                       | Other colours on request                              |
| Power source          | 6V rechargeable NiMH battery                          |
| Weight with battery   | 0,315 kg                                              |
| Dimensions            | Approx. 122 mm (H) x 64 mm (W) x 57 mm (L)            |
| Charging time         | 2 h 30 min                                            |
| Other features        | Stepless dimmer                                       |
|                       | Emergency function                                    |
|                       | Deep discharge prevention                             |
|                       | Low battery warning                                   |
|                       | Short circuit protection                              |
|                       | Steel clip (backside)                                 |
|                       | Wrist strap                                           |
| Chargers              | MICA MLC Single fast charger (1224VDC)                |
| Accessories           | Colour filters: red, green and amber                  |
|                       | Diffuser filter                                       |