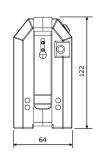

## **DATA SHEET ML-600 HAND LAMP**

| MODEL                 | ML-600                                                |
|-----------------------|-------------------------------------------------------|
| Product description   | Rechargeable hand lamp                                |
| Operating temperature | -20°C +45°C                                           |
| Light source          | 1 high luminous side-emitting LED, lifetime: 10 000 h |
| Light output          | 40,5 lm                                               |
| Operating time        | 8 hours                                               |
| Beam type             | Spot beam                                             |
| Lens                  | Tempered glass 41,5 mm x 3,2 mm                       |
| Enclosure             | High impact polyamide                                 |
| Colour                | Yellow                                                |
|                       | Other colours on request                              |
| Power source          | 6V rechargeable NiMH battery                          |
| Weight with battery   | 0,315 kg                                              |
| Dimensions            | Approx. 122 mm (H) x 64 mm (W) x 57 mm (L)            |
| Charging time         | 2 h 30 min                                            |
| Other features        | Stepless dimmer                                       |
|                       | Emergency function                                    |
|                       | Deep discharge prevention                             |
|                       | Low battery warning                                   |
|                       | Short circuit protection                              |
|                       | Steel clip (backside)                                 |
|                       | Wrist strap                                           |
| Chargers              | MICA MLC Single fast charger (1224VDC)                |
| Accessories           | Colour filters: red, green and amber                  |
|                       | Diffuser filter                                       |