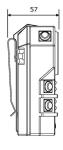

## **DATA SHEET ML-600 HAND LAMP**

| MODEL                 | ML-600                                                |
|-----------------------|-------------------------------------------------------|
| Product description   | Rechargeable hand lamp                                |
| Operating temperature | -20°C +45°C                                           |
| Light source          | 1 high luminous side-emitting LED, lifetime: 10 000 h |
| Light output          | 40,5 lm                                               |
| Operating time        | 8 hours                                               |
| Beam type             | Spot beam                                             |
| Lens                  | Tempered glass 41,5 mm x 3,2 mm                       |
| Enclosure             | High impact polyamide                                 |
| Colour                | Yellow                                                |
|                       | Other colours on request                              |
| Power source          | 6V rechargeable NiMH battery                          |
| Weight with battery   | 0,315 kg                                              |
| Dimensions            | Approx. 122 mm (H) x 64 mm (W) x 57 mm (L)            |
| Charging time         | 2 h 30 min                                            |
| Other features        | Stepless dimmer                                       |
|                       | Emergency function                                    |
|                       | Deep discharge prevention                             |
|                       | Low battery warning                                   |
|                       | Short circuit protection                              |
|                       | Steel clip (backside)                                 |
|                       | Wrist strap                                           |
| Chargers              | MICA MLC Single fast charger (1224VDC)                |
| Accessories           | Colour filters: red, green and amber                  |
|                       | Diffuser filter                                       |