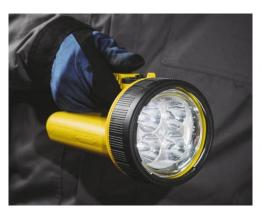

## **DATA SHEET IL-640 NIMH CRI HAND LAMP**

| MODEL                 | IL-640 NiMH CRI                                     |
|-----------------------|-----------------------------------------------------|
| Product description   | Rechargeable hand lamp                              |
| Operating temperature | -20°C +40°C                                         |
| Light source          | 4 high luminous Cree LED's, lifetime: L70 >50 000 h |
| Light output          | High power Low power                                |
|                       | 370 lumen 95 lumen                                  |
| Operating time        | Full power Low power                                |
|                       | 8 hours 24 hours                                    |
| Beam type             | Spot                                                |
| Lens                  | Tempered glass 108 mm x 5 mm                        |
| Enclosure             | High impact polyamide                               |
| Ingress protection    | IP 67                                               |
| Colour                | Yellow body / Black locking ring                    |
| Power source          | 6V rechargeable NiMH battery                        |
| Weight with battery   | 1,4 kg                                              |
| Dimensions            | Approx. 215 mm (L) x 120 mm (W) x 125 mm (H)        |
| Charging time         | 11 h                                                |
| Other features        | Battery capacity indicator                          |
|                       | Deep discharge prevention                           |
|                       | Low battery warning                                 |
|                       | Short circuit protection                            |
|                       | Shoulder strap                                      |
| Chargers              | MICA ILC4-VAC Single mains charger (85264VAC)       |
|                       | MICA ILC4 Single vehicle charger (1224VDC)          |
|                       | MICA CR-C3 Multi charger for 3 lamps (100240VAC)    |
|                       | MICA CR-C5 Multi charger for 5 lamps (100240VAC)    |
| Accessories           | Colour filters: red, green and amber                |
|                       | Diffuser filter                                     |
|                       | Adjustable stand for a single lamp                  |
|                       | MICA IL-holder for up to 8 lamps                    |