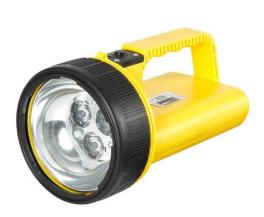

## **DATA SHEET** IL-600 NiMH / IL-600 BK NiMH HAND LAMP

| MODEL                 | IL-600 NiMH                                          |
|-----------------------|------------------------------------------------------|
| Product description   | IL-600: Rechargeable hand lamp                       |
|                       | IL-600 BK: Rechargeable hand lamp with blinking mode |
| Operating temperature | -20°C +40°C                                          |
| Light source          | 3 high luminous Cree LED's, lifetime: 50 000 h       |
| Light output          | High power Low power                                 |
|                       | 400 lm 110 lm                                        |
| Operating time        | High power Low power Blink mode                      |
|                       | 8 hours 24 hours 16 hours                            |
| Beam type             | Medium spot                                          |
| Lens                  | Tempered glass 108 mm x 5 mm                         |
| Enclosure             | High impact polyamide                                |
| Ingress protection    | IP 67                                                |
| Colour                | Yellow body / Black locking ring                     |
|                       | Other colours on request                             |
| Power source          | 6V rechargeable NiMH battery                         |
| Weight with battery   | 1,4 kg                                               |
| Dimensions            | Approx. 215 mm (L) x 120 mm (W) x 125 mm (H)         |
| Charging time         | 11 h                                                 |
| Other features        | Battery capacity indicator                           |
|                       | Deep discharge prevention                            |
|                       | Low battery warning                                  |
|                       | Shoulder strap                                       |
| Chargers              | MICA ILC4-VAC Single mains charger (85264VAC)        |
|                       | MICA ILC4 Single vehicle charger (1224VDC)           |
|                       | MICA CR-C3 Multi charger for 3 lamps (100240VAC)     |
| Acceptation           | MICA CR-C5 Multi charger for 5 lamps (100240VAC)     |
| Accessories           | Colour filters: red, green and amber                 |
|                       | Diffuser filter                                      |
|                       | Adjustable stand for a single lamp                   |
|                       | MICA IL-holder for up to 8 lamps                     |