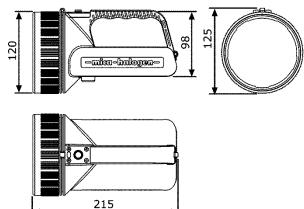

## **DATA SHEET** IL-600 NiMH / IL-600 BK NiMH HAND LAMP

| MODEL                 | IL-600 NiMH                                          |
|-----------------------|------------------------------------------------------|
| Product description   | IL-600: Rechargeable hand lamp                       |
|                       | IL-600 BK: Rechargeable hand lamp with blinking mode |
| Operating temperature | -20°C +40°C                                          |
| Light source          | 3 high luminous Cree LED's, lifetime: 50 000 h       |
| Light output          | High power Low power                                 |
|                       | 400 lm 110 lm                                        |
| Operating time        | High power Low power Blink mode                      |
|                       | 8 hours 24 hours 16 hours                            |
| Beam type             | Medium spot                                          |
| Lens                  | Tempered glass 108 mm x 5 mm                         |
| Enclosure             | High impact polyamide                                |
| Ingress protection    | IP 67                                                |
| Colour                | Yellow body / Black locking ring                     |
|                       | Other colours on request                             |
| Power source          | 6V rechargeable NiMH battery                         |
| Weight with battery   | 1,4 kg                                               |
| Dimensions            | Approx. 215 mm (L) x 120 mm (W) x 125 mm (H)         |
| Charging time         | 11 h                                                 |
| Other features        | Battery capacity indicator                           |
|                       | Deep discharge prevention                            |
|                       | Low battery warning                                  |
|                       | Shoulder strap                                       |
| Chargers              | MICA ILC4-VAC Single mains charger (85264VAC)        |
|                       | MICA ILC4 Single vehicle charger (1224VDC)           |
|                       | MICA CR-C3 Multi charger for 3 lamps (100240VAC)     |
| Acceptation           | MICA CR-C5 Multi charger for 5 lamps (100240VAC)     |
| Accessories           | Colour filters: red, green and amber                 |
|                       | Diffuser filter                                      |
|                       | Adjustable stand for a single lamp                   |
|                       | MICA IL-holder for up to 8 lamps                     |