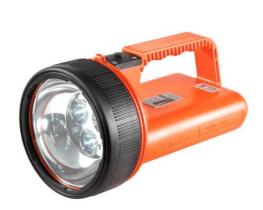

## **DATA SHEET IL-600 NiCd HAND LAMP**

| MODEL                 | IL-600 NiCd                                      |
|-----------------------|--------------------------------------------------|
| Product description   | Rechargeable hand lamp                           |
| Operating temperature | -20°C +40°C                                      |
| Light source          | 3 high luminous Cree LED's, lifetime: 50 000 h   |
| Light output          | High power Low power                             |
|                       | 400 lm 110 lm                                    |
| Operating time        | High power Low power                             |
|                       | 5 hours 15 hours                                 |
| Beam type             | Medium spot                                      |
| Lens                  | Tempered glass 108 mm x 5 mm                     |
| Enclosure             | High impact polyamide                            |
| Ingress protection    | IP 67                                            |
| Colour                | Orange body / Black locking ring                 |
|                       | Other colours on request                         |
| Power source          | 6V rechargeable NiCd battery                     |
| Weight with battery   | 1,3 kg                                           |
| Dimensions            | Approx. 215 mm (L) x 120 mm (W) x 125 mm (H)     |
| Charging time         | 7 h                                              |
| Other features        | Battery capacity indicator                       |
|                       | Deep discharge prevention                        |
|                       | Low battery warning                              |
|                       | Shoulder strap                                   |
| Chargers              | MICA ILC4-VAC Single mains charger (85264VAC)    |
|                       | MICA ILC4 Single vehicle charger (1224VDC)       |
|                       | MICA CR-C3 Multi charger for 3 lamps (100240VAC) |
|                       | MICA CR-C5 Multi charger for 5 lamps (100240VAC) |
| Accessories           | Colour filters: red, green and amber             |
|                       | Diffuser filter                                  |
|                       | Adjustable stand for a single lamp               |
|                       | MICA IL-holder for up to 8 lamps                 |