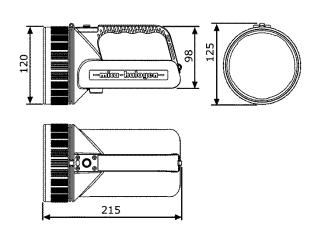

## **DATA SHEET IL-600 NiCd HAND LAMP**

| MODEL                 | IL-600 NiCd                                      |
|-----------------------|--------------------------------------------------|
| Product description   | Rechargeable hand lamp                           |
| Operating temperature | -20°C +40°C                                      |
| Light source          | 3 high luminous Cree LED's, lifetime: 50 000 h   |
| Light output          | High power Low power                             |
|                       | 400 lm 110 lm                                    |
| Operating time        | High power Low power                             |
|                       | 5 hours 15 hours                                 |
| Beam type             | Medium spot                                      |
| Lens                  | Tempered glass 108 mm x 5 mm                     |
| Enclosure             | High impact polyamide                            |
| Ingress protection    | IP 67                                            |
| Colour                | Orange body / Black locking ring                 |
|                       | Other colours on request                         |
| Power source          | 6V rechargeable NiCd battery                     |
| Weight with battery   | 1,3 kg                                           |
| Dimensions            | Approx. 215 mm (L) x 120 mm (W) x 125 mm (H)     |
| Charging time         | 7 h                                              |
| Other features        | Battery capacity indicator                       |
|                       | Deep discharge prevention                        |
|                       | Low battery warning                              |
|                       | Shoulder strap                                   |
| Chargers              | MICA ILC4-VAC Single mains charger (85264VAC)    |
|                       | MICA ILC4 Single vehicle charger (1224VDC)       |
|                       | MICA CR-C3 Multi charger for 3 lamps (100240VAC) |
|                       | MICA CR-C5 Multi charger for 5 lamps (100240VAC) |
| Accessories           | Colour filters: red, green and amber             |
|                       | Diffuser filter                                  |
|                       | Adjustable stand for a single lamp               |
|                       | MICA IL-holder for up to 8 lamps                 |