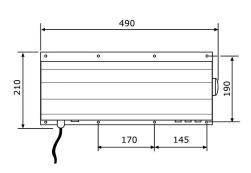

## **DATA SHEET CR-13 POWER SUPPLY**

| MODEL                 | CR-13                                                   |
|-----------------------|---------------------------------------------------------|
| Product description   | Power supply for ILC and MLC chargers                   |
| Certification         | e17*72/245*2006/28*0093*02                              |
| Enclosure             | Anodised aluminium                                      |
| Input voltage         | 100 240 VAC 50-60 Hz 2,4 (+Outlet) A                    |
| Output voltage        | 3 x 12 VDC                                              |
| Output current        | Max. 4,5 A                                              |
| Operating temperature | +5 °C +40 °C                                            |
| Outlet                | Max. 10 A (100 240 VAC)                                 |
| Weight                | 3,2 kg                                                  |
| Dimensions            | Approx 210 mm (L) x 490 mm (W) x 63 mm (H)              |
| Mounting              | Wall mounted horizontal                                 |
| Compatible product    | Max. 3 pcs ILC                                          |
|                       | Max. 6 pcs MLC                                          |
| Input cable           | Length 2,5 m                                            |
|                       | Available with Euro, UK and US plug                     |
| Other features:       | Chargers are easy to install.                           |
|                       | Full kit for installing different chargers is included. |