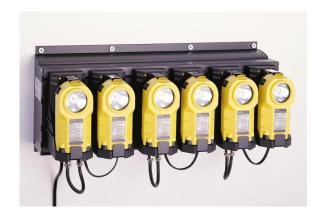

## **DATA SHEET CR-13 POWER SUPPLY**

| MODEL                 | CR-13                                                   |
|-----------------------|---------------------------------------------------------|
| Product description   | Power supply for ILC and MLC chargers                   |
| Certification         | e17*72/245*2006/28*0093*02                              |
| Enclosure             | Anodised aluminium                                      |
| Input voltage         | 100 240 VAC 50-60 Hz 2,4 (+Outlet) A                    |
| Output voltage        | 3 x 12 VDC                                              |
| Output current        | Max. 4,5 A                                              |
| Operating temperature | +5 °C +40 °C                                            |
| Outlet                | Max. 10 A (100 240 VAC)                                 |
| Weight                | 3,2 kg                                                  |
| Dimensions            | Approx 210 mm (L) x 490 mm (W) x 63 mm (H)              |
| Mounting              | Wall mounted horizontal                                 |
| Compatible product    | Max. 3 pcs ILC                                          |
|                       | Max. 6 pcs MLC                                          |
| Input cable           | Length 2,5 m                                            |
|                       | Available with Euro, UK and US plug                     |
| Other features:       | Chargers are easy to install.                           |
|                       | Full kit for installing different chargers is included. |