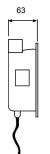

## **DATA SHEET CR-13 POWER SUPPLY**

| MODEL                 | CR-13                                                   |
|-----------------------|---------------------------------------------------------|
| Product description   | Power supply for ILC and MLC chargers                   |
| Certification         | e17*72/245*2006/28*0093*02                              |
| Enclosure             | Anodised aluminium                                      |
| Input voltage         | 100 240 VAC 50-60 Hz 2,4 (+Outlet) A                    |
| Output voltage        | 3 x 12 VDC                                              |
| Output current        | Max. 4,5 A                                              |
| Operating temperature | +5 °C +40 °C                                            |
| Outlet                | Max. 10 A (100 240 VAC)                                 |
| Weight                | 3,2 kg                                                  |
| Dimensions            | Approx 210 mm (L) x 490 mm (W) x 63 mm (H)              |
| Mounting              | Wall mounted horizontal                                 |
| Compatible product    | Max. 3 pcs ILC                                          |
|                       | Max. 6 pcs MLC                                          |
| Input cable           | Length 2,5 m                                            |
|                       | Available with Euro, UK and US plug                     |
| Other features:       | Chargers are easy to install.                           |
|                       | Full kit for installing different chargers is included. |